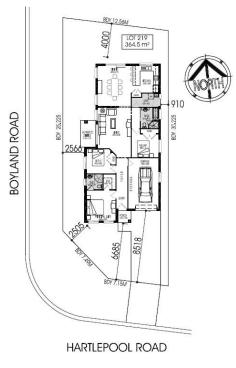

### LOT 219 HARTLEPOOL & BOYLAND RD, **EDMONDSON PARK**

Land Size: 364.5

| Squares: 16.3Sq

SITE PLAN