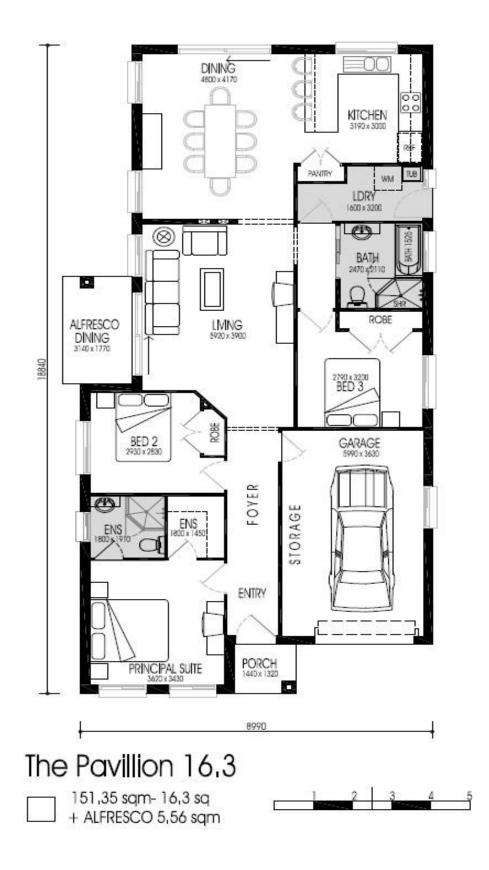

# PAVILLION 16.3 TRADITIONAL

#### **INCLUSIONS:**

- 3 Bedrooms, Locked-up Garage
- Ceramic Tiling to Porch, Entry, Living, Kitchen, Dining
- Carpet to remainder to Bedrooms & bedroom halls
- Natural gas package incl. instantaneous HWS
- **Basix requirements**
- Insulation to ceiling & walls (except garage)
- Coloured conc. driveway & pathway to porch
- Free Alfresco
- **Living Collection**
- Stone bench top to kitchen & 600mm S.Steel oven
- Alarm system
- Electric Garage door

Land Size: 364.5

| Squares: 16.3Sq

SITE PLAN