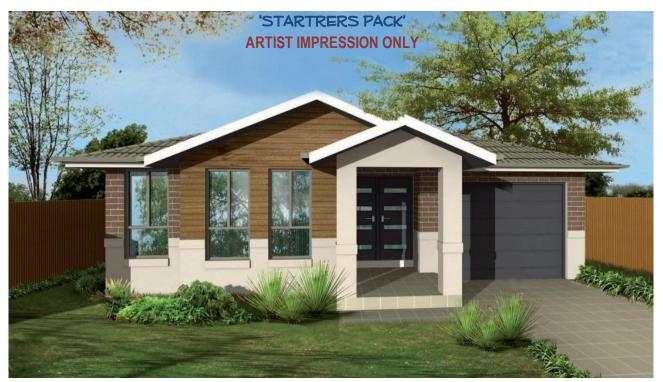

# PAVILLION 16.3 TRADITIONAL

# \$472,900

### LOT 219 HARTLEPOOL & BOYLAND RD, **EDMONDSON PARK**

#### **INCLUSIONS:**

- 3 Bedrooms, Locked-up Garage
- Ceramic Tiling to Porch, Entry, Living, Kitchen, Dining
- Carpet to remainder to Bedrooms & bedroom halls
- Natural gas package incl. instantaneous HWS
- **Basix requirements**
- Insulation to ceiling & walls (except garage)
- Coloured conc. driveway & pathway to porch
- Free Alfresco
- **Living Collection**
- Stone bench top to kitchen & 600mm S.Steel oven
- Alarm system
- Electric Garage door